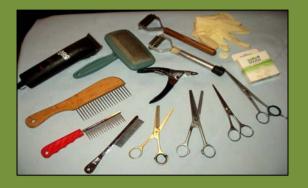

## **TRIMMING A COCKER SPANIEL**

COCKERS ARE TRIMMED FOR THEIR HEALTH AND COMFORT A WELL TRIMMED DOG IS EASIER TO LIVE WITH

**BASIC EQUIPMENT** 

- ELECTRIC CLIPPERS
- SLICKER BRUSH
- COMBS
- THINNING AND STRAIGHT SCISSORS
- COAT KING
- NAIL CLIPPERS
- LATEX GLOVES OR FINGER COTS