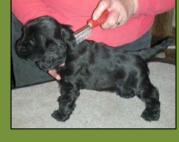

NNING AND STRAIGHT SCISSORS
- COAT KING
- NAIL CLIPPERS
- LATEX GLOVES OR FINGER COTS

A **SHOW TRIM** TAKES TIME AND PATIENCE. THE HEALTH AND CONFORMATION OF THE DOG IS CLEAR TO SEE.





A **PET TRIM** NEEDS EXPERTISE BUT IS QUICK FOR A PROFESSIONAL TO DO. THE COAT IS USUALLY CLIPPED WITH ELECTRIC CLIPPERS. USE OF A COAT KING IS ANOTHER OPTION.



PREPARATION

A DOG NEEDS TO BE CLEAN, DRY AND TANGLE FREE BEFORE STARTING TO TRIM. IT IS BEST TO STAND DOG ON A TABLE. REGULAR BRUSHING WITH A SLICKER BRUSH AND COMBING WITH A WIDE TINED COMB REMOVES KNOTS AND DEAD HAIR.

HEAD, NECK, SHOULDERS, BACK AND THIGHS SHOW: FINE COMB OR 'FINGER AND

THUMB' USING LATEX GLOVES FOR GRIP.

**PET**: ELECTIC CLIPPERS OR COAT KING IF THE COAT IS TOO THICK TO 'PULL' OR DOG NEUTERED.





COMB FOR DEAD HAIR





EVEN A PUPPY CAN BE GROOMED ON A TABLE



SHOW TRIMMED EARS

## LEGS

SHOW: ANY TRIMMING SHOULD LOOK 'NATURAL' THINNING SCISSORS CAN BE USED ON FRONTS OF FRONT LEGS, BLENDING INTO FEATHERING. HAIR OVER THIGHS REMOVED WITH COMB OR 'FINGER AND THUMB' METHOD. FEATHERING CAN BE SHORTENED AND SHAPED WITH STRAIGHT SCISSORS. PET: CLIPPERS OR THINNING

SCISSORS CAN BE USED. FEATHERING TRIMMED AND SHAPED.



## PET CLIPPED EARS

THINNING SCISSORS. WELL BLENDED FOR SHOW.

## FEET

HAIR IS COMBED THROUGH AND CHECKED FOR GRASS SEEDS. HAIR IS TRIMMED LEVEL WITH PADS UNDERNEATH AND AROUND THE FOOT EXPOSING A LITTLE CLAW. THE FOOT IS PLACE ON TABLE AND 'FINISHED' BY CUTTING VERTICALLY TO TABLE. COCKERS PAWS SHOULD BE 'CATLIKE'. NAILS NEED TO BE KEPT SHORT AND BLUNT.



THE HAIR ON THE BODY UNDERNEATH T