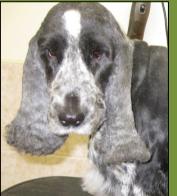

HINNING AND STRAIGHT SCISSORS
- COAT KING
- NAIL CLIPPERS
- LATEX GLOVES OR FINGER COTS

A **SHOW TRIM** TAKES TIME AND PATIENCE. THE HEALTH AND CONFORMATION OF THE DOG IS CLEAR TO SEE.





A **PET TRIM** NEEDS EXPERTISE BUT IS QUICK FOR A PROFESSIONAL TO DO. THE COAT IS USUALLY CLIPPED WITH ELECTRIC CLIPPERS. USE OF A COAT KING IS ANOTHER OPTION.



PREPARATION

A DOG NEEDS TO BE CLEAN, DRY AND TANGLE FREE BEFORE STARTING TO TRIM. IT IS BEST TO STAND DOG ON A TABLE. REGULAR BRUSHING WITH A SLICKER BRUSH AND COMBING WITH A WIDE TINED COMB REMOVES KNOTS AND DEAD HAIR.

HEAD, NECK, SHOULDERS, BACK AND THIGHS SHOW: FINE COMB OR 'FINGER AND

THUMB' USING LATEX GLOVES FOR GRIP.

**PET**: ELECTIC CLIPPERS OR COAT KING IF THE COAT IS TOO THICK TO 'PULL' OR DOG NEUTERED.





COMB FOR DEAD HAIR





EVEN A PUPPY CAN BE GROOMED ON A TABLE



SHOW TRIMMED EARS

## LEGS

SHOW: ANY TRIMMING SHOULD LOOK 'NATURAL' THINNING SCISSORS CAN BE USED ON FRONTS OF FRONT LEGS, BLENDING INTO FEATHERING. HAIR OVER THIGHS REMOVED WITH COMB OR 'FINGER AND THUMB' METHOD. FEATHERING CAN BE SHORTENED AND SHAPED WITH STRAIGHT SCISSORS. PET: CLIPPERS OR THINNING

SCISSORS CAN BE USED. FEATHERING TRIMMED AND SHAPED.



## PET CLIPPED EARS

THINNING SCISSORS. WELL BLENDED FOR SHOW.

## FEET

HAIR IS COMBED THROUGH AND CHECKED FOR GRASS SEEDS. HAIR IS TRIMMED LEVEL WITH PADS UNDERNEATH AND AROUND THE FOOT EXPOSING A LITTLE CLAW. THE FOOT IS PLACE ON TABLE AND 'FINISHED' BY CUTTING VERTICALLY TO TABLE. COCKERS PAWS SHOULD BE 'CATLIKE'. NAILS NEED TO BE KEPT SHORT AND BLUNT.



THE HAIR ON THE BODY UNDERNEATH