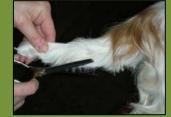

HEAD, NECK, SHOULDERS, BACK AND THIGHS SHOW: FINE COMB OR 'FINGER AND

THUMB' USING LATEX GLOVES FOR GRIP.

**PET**: ELECTIC CLIPPERS OR COAT KING IF THE COAT IS TOO THICK TO 'PULL' OR DOG NEUTERED.

COMB FOR DEAD HAIR