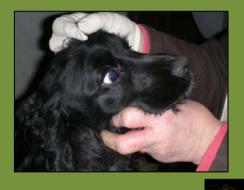

HEAD, NECK, SHOULDERS, BACK AND THIGHS SHOW: FINE COMB OR 'FINGER AND

THUMB' USING LATEX GLOVES FOR GRIP.

**PET**: ELECTIC CLIPPERS OR COAT KING IF THE COAT IS TOO THICK TO 'PULL' OR DOG NEUTERED.

COMB FOR DEAD HAIR