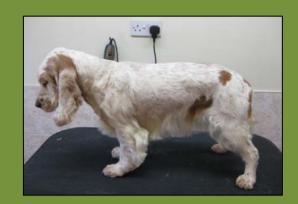

PREPARATION

A DOG NEEDS TO BE CLEAN, DRY AND TANGLE FREE BEFORE STARTING TO TRIM. IT IS BEST TO STAND DOG ON A TABLE. REGULAR BRUSHING WITH A SLICKER BRUSH AND COMBING WITH A WIDE TINED COMB REMOVES KNOTS AND DEAD HAIR.