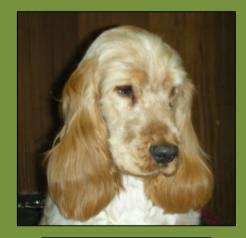

LICKER BRUSH
- COMBS
- THINNING AND STRAIGHT SCISSORS
- COAT KING
- NAIL CLIPPERS
- LATEX GLOVES OR FINGER COTS

A **SHOW TRIM** TAKES TIME AND PATIENCE. THE HEALTH AND CONFORMATION OF THE DOG IS CLEAR TO SEE.





A **PET TRIM** NEEDS EXPERTISE BUT IS QUICK FOR A PROFESSIONAL TO DO. THE COAT IS USUALLY CLIPPED WITH ELECTRIC CLIPPERS. USE OF A COAT KING IS ANOTHER OPTION.



PREPARATION

A DOG NEEDS TO BE CLEAN, DRY AND TANGLE FREE BEFORE STARTING TO TRIM. IT IS BEST TO STAND DOG ON A TABLE. REGULAR BRUSHING WITH A SLICKER BRUSH AND COMBING WITH A WIDE TINED COMB REMOVES KNOTS AND DEAD HAIR.

HEAD, NECK, SHOULDERS, BACK AND THIGHS SHOW: FINE COMB OR 'FINGER AND

THUMB' USING LATEX GLOVES FOR GRIP.

**PET**: ELECTIC CLIPPERS OR COAT KING IF THE COAT IS TOO THICK TO 'PULL' OR DOG NEUTERED.





COMB FOR DEAD HAIR





EVEN A PUPPY CAN BE GROOMED ON A TABLE



SHOW TRIMMED EARS

## LEGS

SHOW: ANY TRIMMING SHOULD LOOK 'NATURAL' THINNING SCISSORS CAN BE USED ON FRONTS OF FRONT LEGS, BLENDING INTO FEATHERING. HAIR OVER THIGHS REMOVED WITH COMB OR 'FINGER AND THUMB' METHOD. FEATHERING CAN BE SHORTENED AND SHAPED WITH STRAIGHT SCISSORS. PET: CLIPPERS OR THINNING

SCISSORS CAN BE USED. FEATHERING TRIMMED AND SHAPED.



## PET CLIPPED EARS

THINNING SCISSORS. WELL BLENDED FOR SHOW.

## FEET

HAIR IS COMBED THROUGH AND CHECKED FOR GRASS SEEDS. HAIR IS TRIMMED LEVEL WITH PADS UNDERNEATH AND AROUND THE FOOT EXPOSING A LITTLE CLAW. THE FOOT IS PLACE ON TABLE AND 'FINISHED' BY CUTTING VERTICALLY TO TABLE. COCKERS PAWS SHOULD BE 'CATLIKE'. NAILS NEED TO BE KEPT SHORT AND BLUNT.



THE HAI