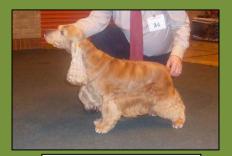

N BE USED ON FRONTS OF FRONT LEGS, BLENDING INTO FEATHERING. HAIR OVER THIGHS REMOVED WITH COMB OR 'FINGER AND THUMB' METHOD. FEATHERING CAN BE SHORTENED AND SHAPED WITH STRAIGHT SCISSORS. PET: CLIPPERS OR THINNING

SCISSORS CAN BE USED. FEATHERING TRIMMED AND SHAPED.



## PET CLIPPED EARS

THINNING SCISSORS. WELL BLENDED FOR SHOW.

## FEET

HAIR IS COMBED THROUGH AND CHECKED FOR GRASS SEEDS. HAIR IS TRIMMED LEVEL WITH PADS UNDERNEATH AND AROUND THE FOOT EXPOSING A LITTLE CLAW. THE FOOT IS PLACE ON TABLE AND 'FINISHED' BY CUTTING VERTICALLY TO TABLE. COCKERS PAWS SHOULD BE 'CATLIKE'. NAILS NEED TO BE KEPT SHORT AND BLUNT.



THE HAIR ON THE BODY UNDERNEATH THE TAIL IS CLIPPED OR TRIMMED WITH THINNING SCISSORS. FEATHERING ON TAIL IS SHAPED AND THINNED AS NECESSARY. HAIR CUT SHORT TO TIP.



READY TO WIN PRIZES







OR TO GO FOR A NICE WALK