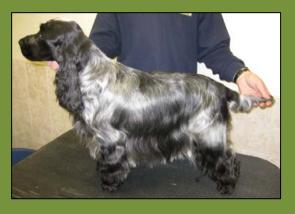

A **SHOW TRIM** TAKES TIME AND PATIENCE. THE HEALTH AND CONFORMATION OF THE DOG IS CLEAR TO SEE.

A **PET TRIM** NEEDS EXPERTISE BUT IS QUICK FOR A PROFESSIONAL TO DO. THE COAT IS USUALLY CLIPPED WITH ELECTRIC CLIPPERS. USE OF A COAT KING IS ANOTHER OPTION.

THE HAIR ON THE BODY UNDERNEATH THE TAIL IS CLIPPED OR TRIMMED WITH THINNING SCISSORS. FEATHERING ON TAIL IS SHAPED AND THINNED AS NECESSARY. HAIR CUT SHORT TO TIP.

READY TO WIN PRIZES

OR TO GO FOR A NICE WALK